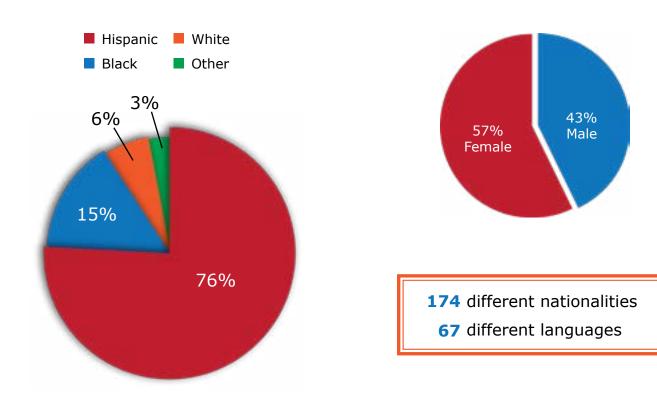

The Reporter is the student publication distributed at all eight Miami Dade College's campuses which are: Hialeah, Homestead, Kendall, Medical Center, North, Padrón, West, and Wolfson campuses.

**To book an ad**, please contact *The Reporter's* advertising team at (305) 237-7657 or thereporteradvertising@gmail.com

Manolo Barco, Media Adviser: (305) 237-1255 | mbarco@mdc.edu

College Enrollment: 130,344

Degree Options: 6 degree options and over 300 programs and pathways

Campuses: 8 (including one center and numerous outreach locations)

Distribution: 10,250 copies

### **Demographics**





# **Publication Dates 2023-24**

### **Fall Semester**

| Issue   | Ad Deadline | Send To Printer | On Rack |
|---------|-------------|-----------------|---------|
| Issue 1 | 8/11        | 8/18            | 8/21    |
| Issue 2 | 9/8         | 9/15            | 9/19    |
| Issue 3 | 10/6        | 10/13           | 10/17   |
| Issue 4 | 11/3        | 11/9            | 11/14   |
| Issue 5 | 12/1        | 12/8            | 12/12   |

# **Spring Semester**

| Issue   | Ad Deadline | Send To Printer | On Rack |
|---------|-------------|-----------------|---------|
| Issue 6 | 1/19        | 1/26            | 1/30    |
| Issue 7 | 2/16        | 2/23            | 2/27    |
| Issue 8 | 3/15        | 3/22            | 3/26    |
| Issue 9 | 4/12        | 4/19            | 4/23    |

### **Summer